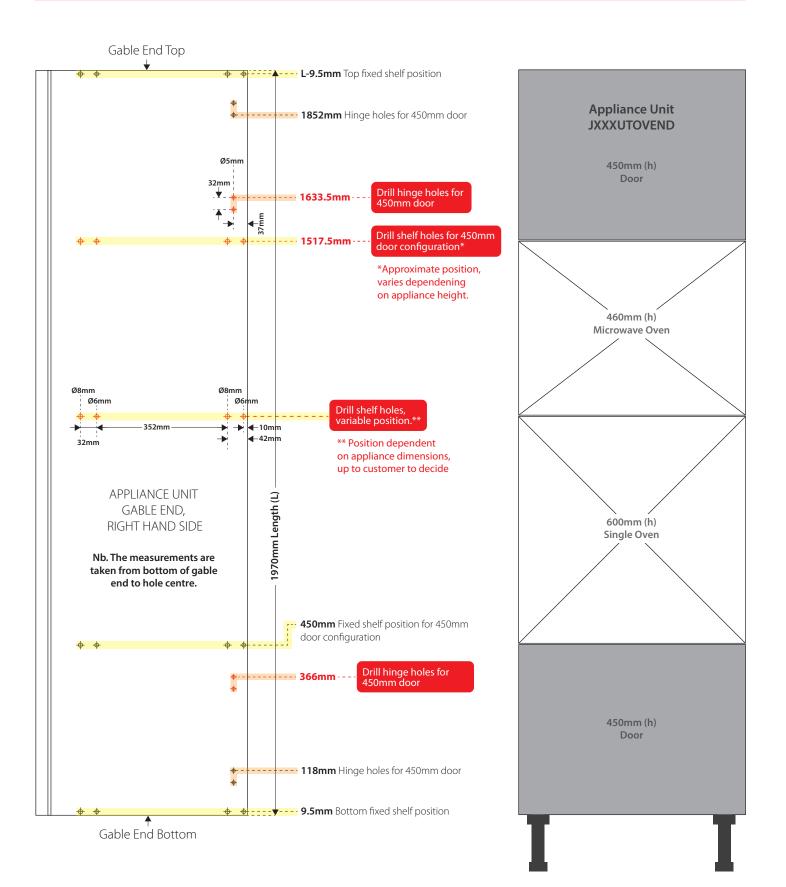

### Hole positions key:

Fixed shelves Hinges

Floating shelves

Appliance Unit: Single Oven + 460mm Microwave Product Code: JXXXUTOVEND

Nb. Additional holes needed for this configuration, please see below.

PLEASE NOTE: This document is a guide only, please ensure the dimensions are correct and suitable prior to installation. Gabel end is not reversible, understand required positions prior to constructions.