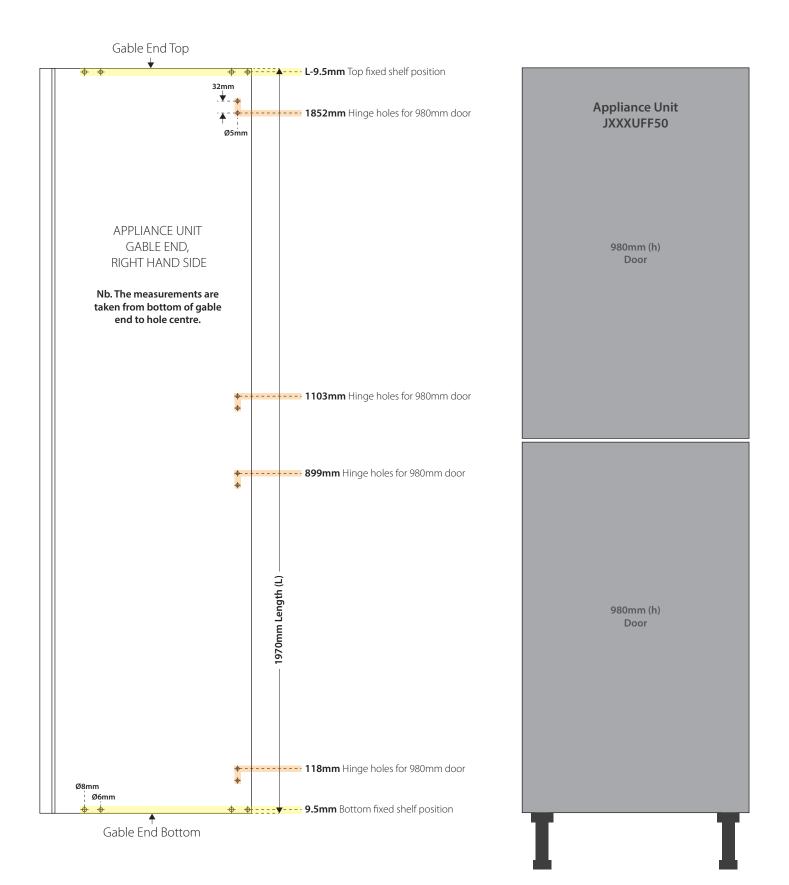

1970mm Appliance Units

Appliance Unit: 50/50 Fridge/Freezer with 980mm doors Product Code: JXXXUFF50

## Hole positions key:

Fixed shelves Hinges

PLEASE NOTE: This document is a guide only, please ensure the dimensions are correct and suitable prior to installation. Gabel end is not reversible, understand required positions prior to constructions.