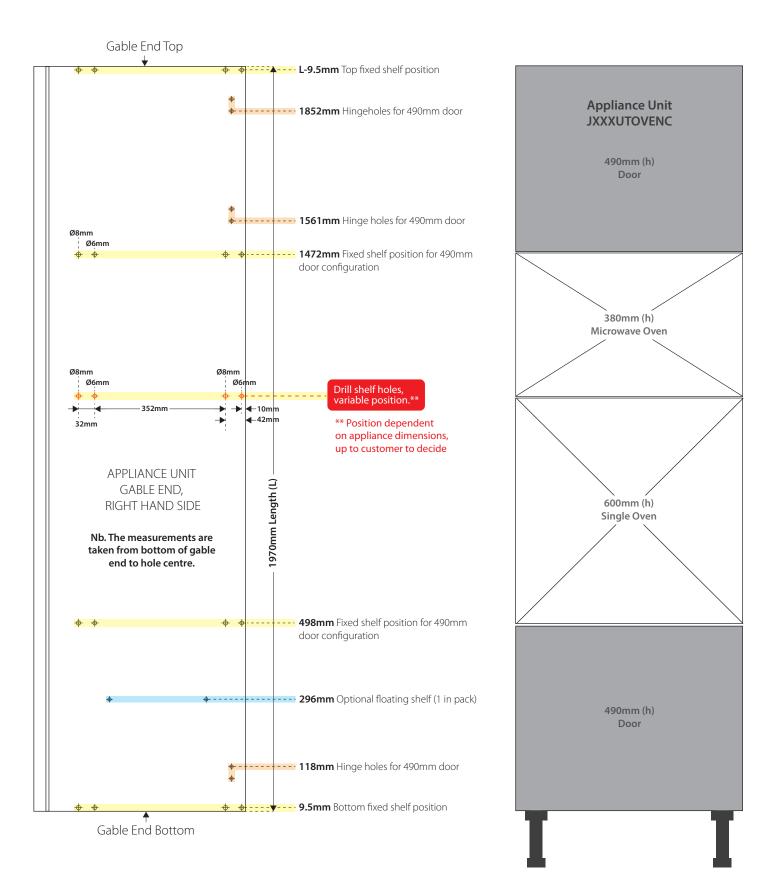

## Hole positions key:

- Fixed shelves
- Hinges
- Floating shelves

Appliance Unit: Single Oven + 380mm Microwave Product Code: JXXXUTOVENC

Nb. Additional holes needed for this configuration, please see below.

PLEASE NOTE: This document is a guide only, please ensure the dimensions are correct and suitable prior to installation. Gabel end is not reversible, understand required positions prior to constructions.