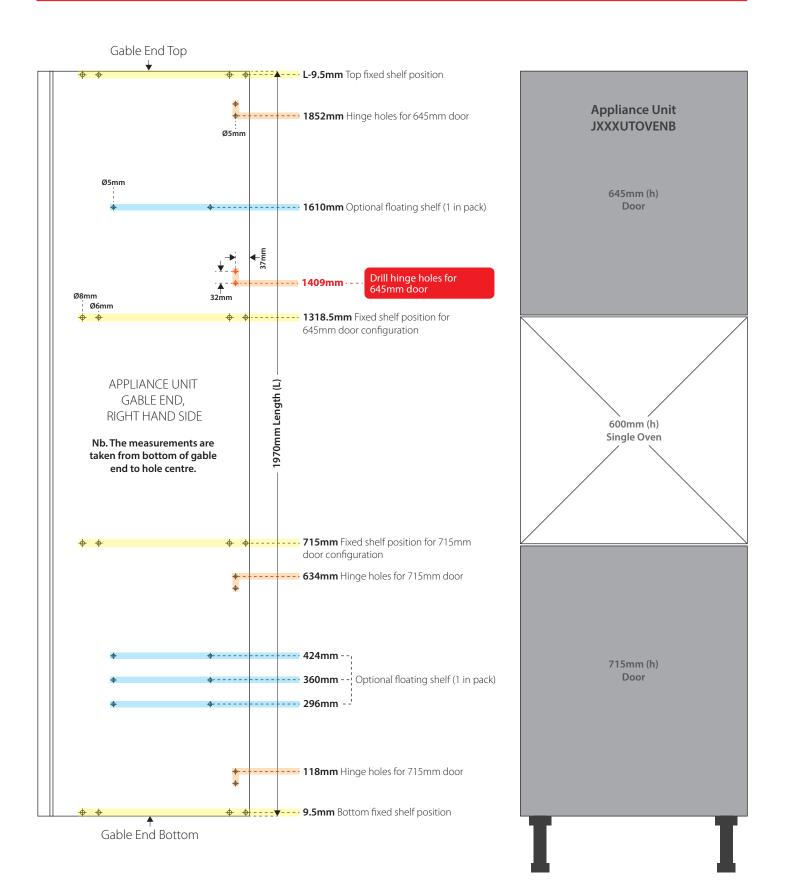

## Hole positions key:

Fixed shelves

Hinges

Floating shelves

PLEASE NOTE: This document is a guide only, please ensure the dimensions are correct and suitable prior to installation. Gabel end is not reversible, understand required positions prior to constructions.

# Appliance Unit: Single Oven Product Code: JXXXUTOVENB

Nb. Additional holes needed for this configuration, please see below.

PLEASE NOTE: This document is a guide only, please ensure the dimensions are correct and suitable prior to installation. Gabel end is not reversible, understand required positions prior to constructions.