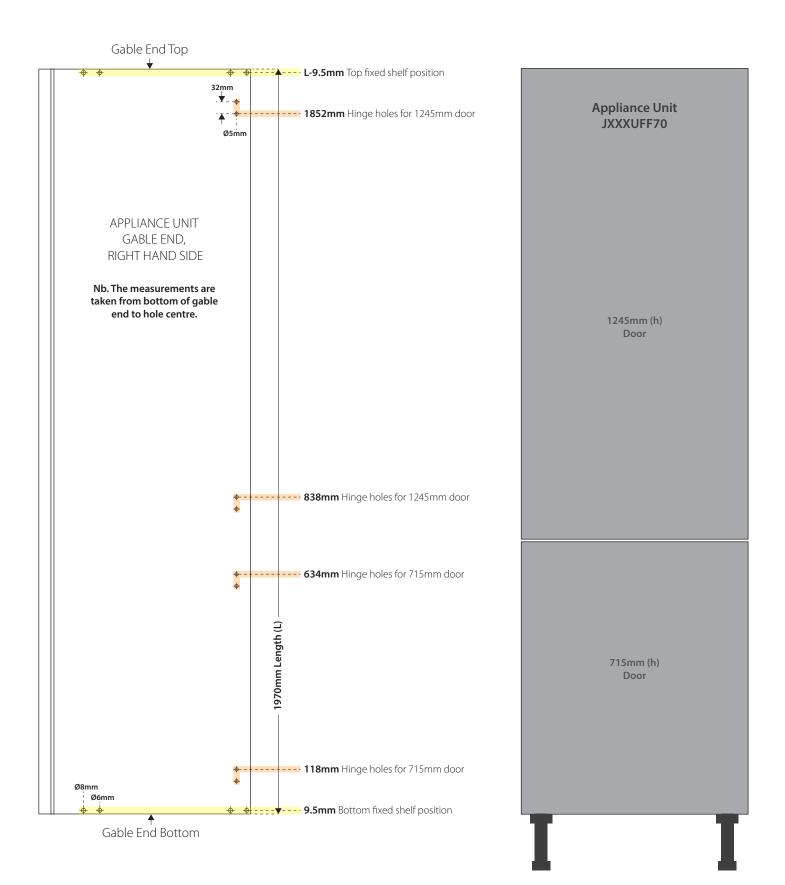

Appliance Unit: 70/30 Fridge/Freezer Product Code: JXXXUFF70

### Hole positions key:

Fixed shelves

Hinges

PLEASE NOTE: This document is a guide only, please ensure the dimensions are correct and suitable prior to installation. Gabel end is not reversible, understand required positions prior to constructions.