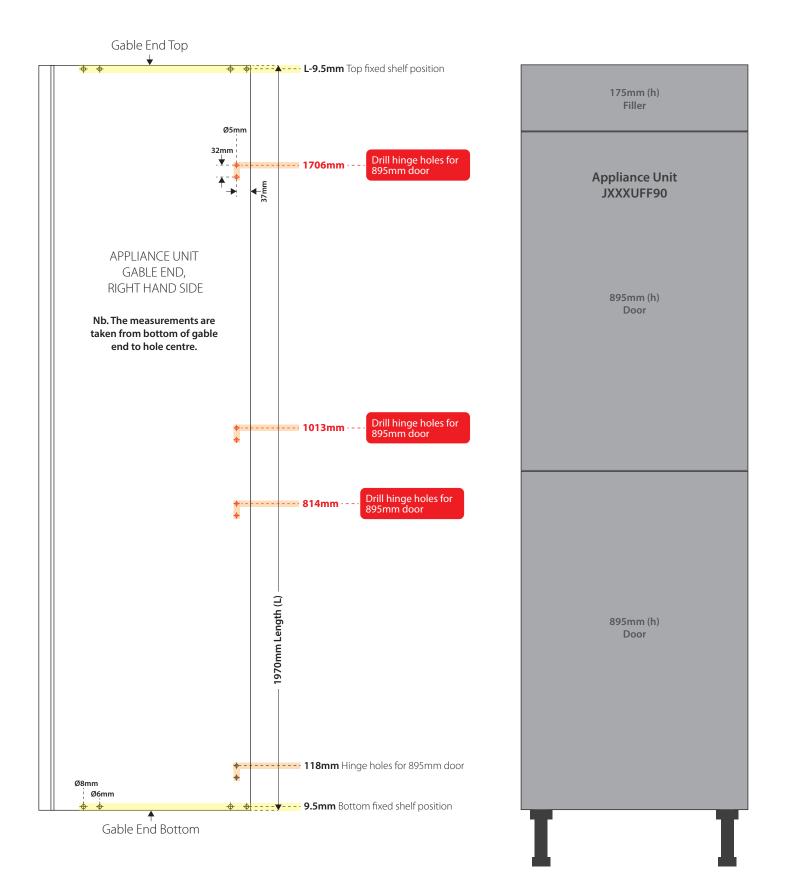

Appliance Unit: 50/50 Fridge/Freezer with 895mm doors Product Code: JXXXUFF90

Nb. Additional holes needed for this configuration, please see below.

PLEASE NOTE: This document is a guide only, please ensure the dimensions are correct and suitable prior to installation. Gabel end is not reversible, understand required positions prior to constructions.