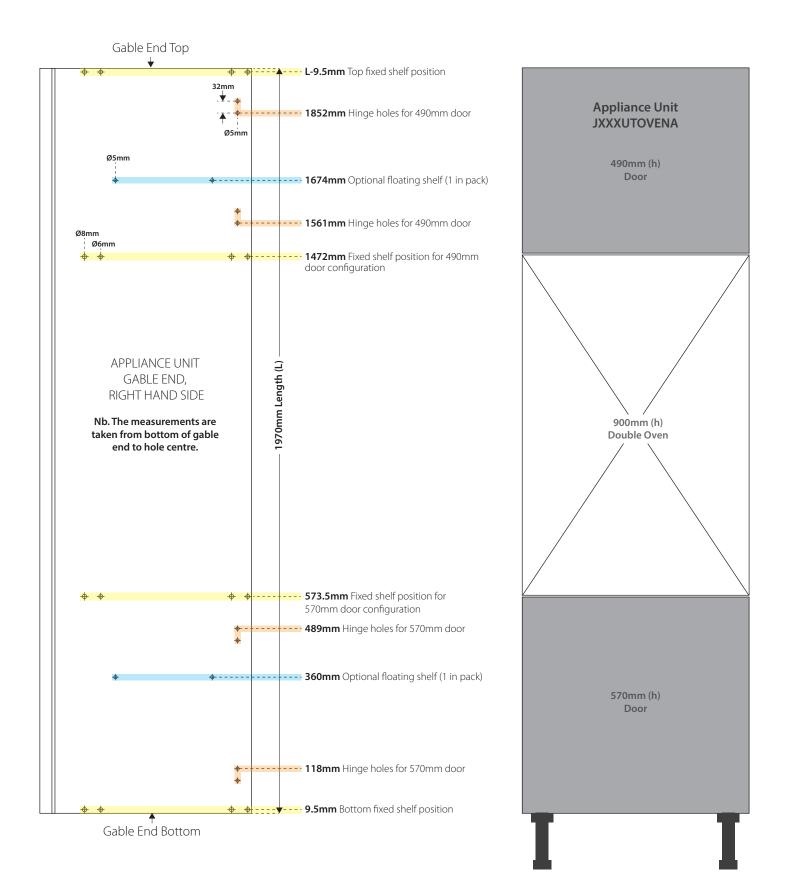

## Hole positions key:

Fixed shelves Hinges

Appliance Unit: Double Oven Product Code: JXXXUTOVENA

## Hole positions key:

Fixed shelves

Hinges

Floating shelves

PLEASE NOTE: This document is a guide only, please ensure the dimensions are correct and suitable prior to installation. Gabel end is not reversible, understand required positions prior to constructions.