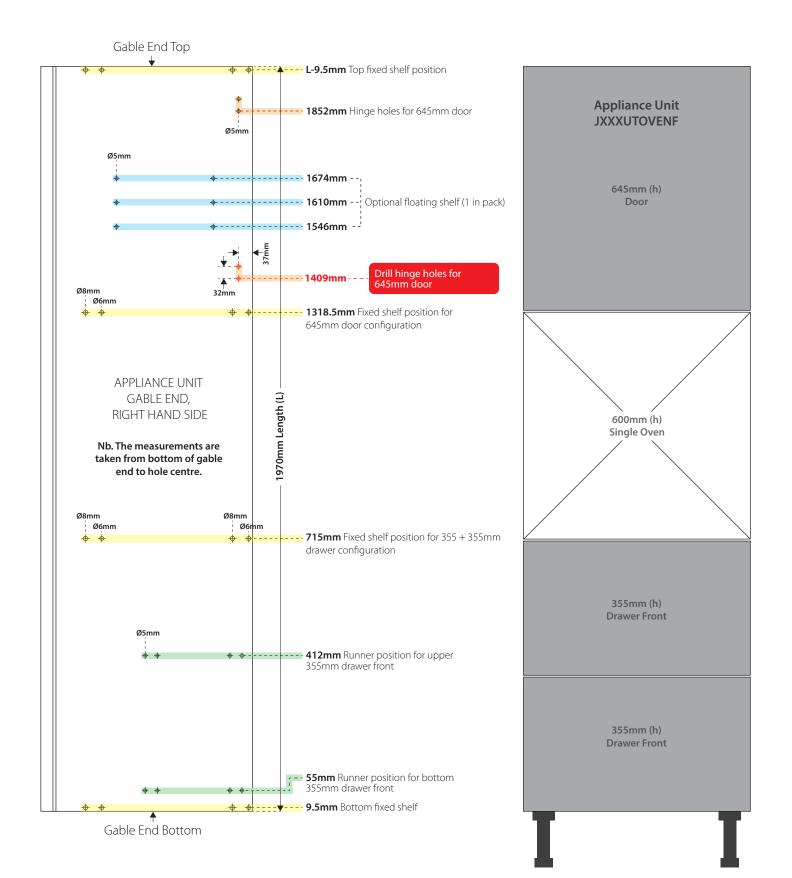

**Appliance Unit:** Single oven with 355mm drawers x 2 **Product Code:** JXXXUTOVENF

Nb. Additional holes needed for this configuration, please see below.

PLEASE NOTE: This document is a guide only, please ensure the dimensions are correct and suitable prior to installation. Gabel end is not reversible, understand required positions prior to constructions.

## Hole positions key: