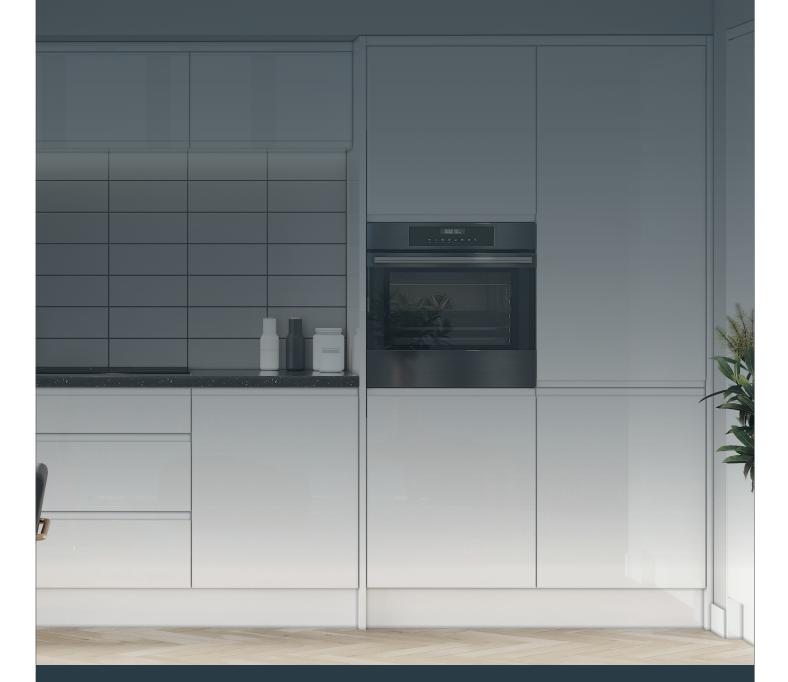

# Appliance Unit: Single Oven Product Code: JXXXUTOVENB

Nb. Additional holes needed for this configuration, please see below.

PLEASE NOTE: This document is a guide only, please ensure the dimensions are correct and suitable prior to installation. Gabel end is not reversible, understand required positions prior to constructions.