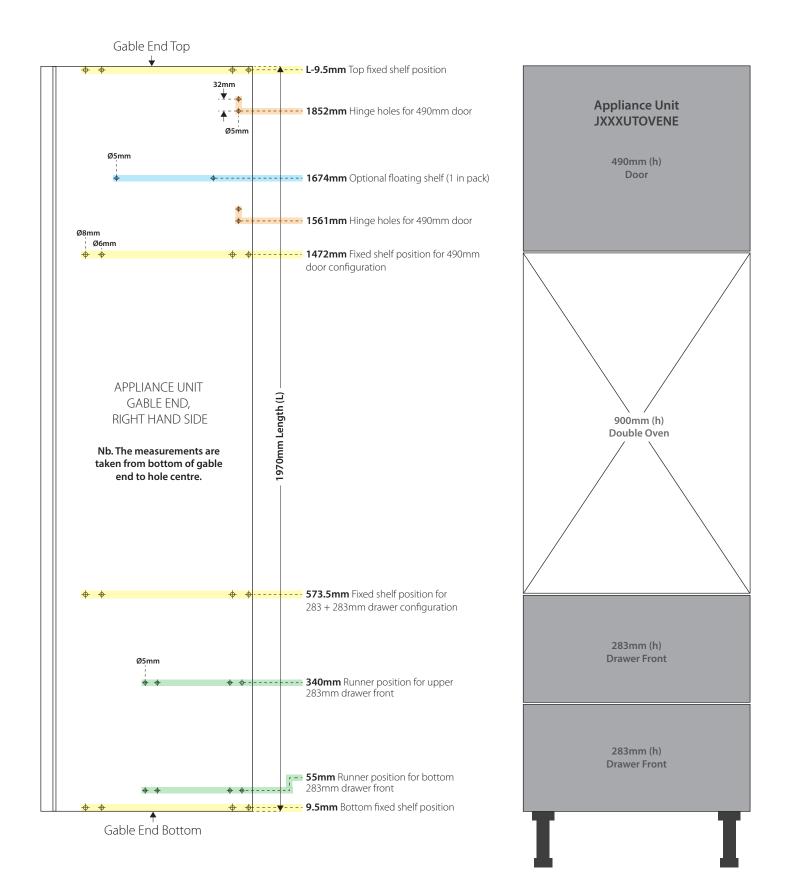

## Hole positions key:

Fixed shelves Hinges

Appliance Unit: Double oven with 283mm drawers x 2 Product Code: JXXXUTOVENE

## Hole positions key:

PLEASE NOTE: This document is a guide only, please ensure the dimensions are correct and suitable prior to installation. Gabel end is not reversible, understand required positions prior to constructions.