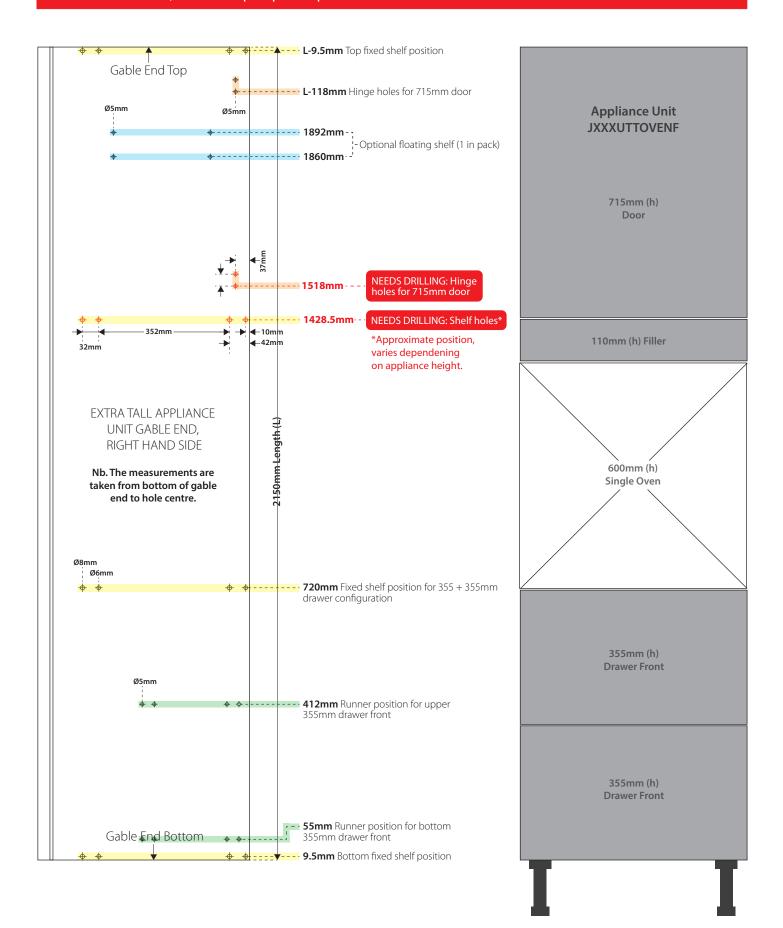

HingesFloating shelves

**Appliance Unit:** Extra Tall Single Oven with 355mm Drawers x 2 **Product Code:** JXXXUTTOVENF

Nb. Additional holes needed for this configuration, please see below.

Hole positions key:

Fixed shelves

Drawer runners

Hinges

Floating shelves