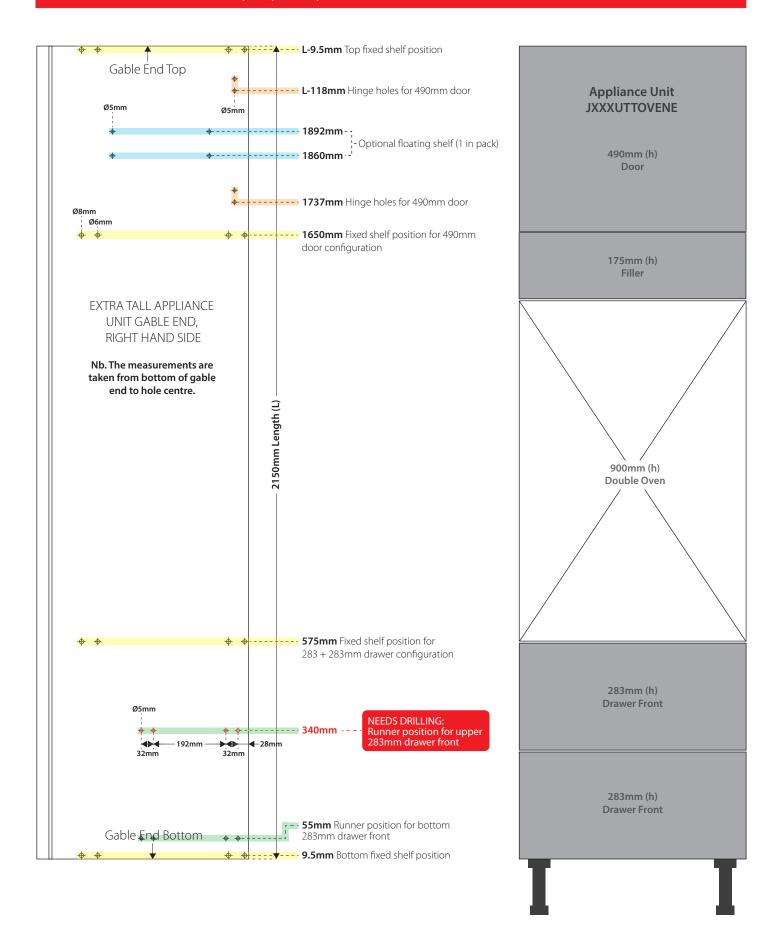

**Appliance Unit:** Extra Tall Double Oven with 283mm Drawers x 2 **Product Code:** JXXXUTTOVENE

Nb. Additional holes needed for this configuration, please see below.

Hole positions key:

Fixed shelves

Drawer runners