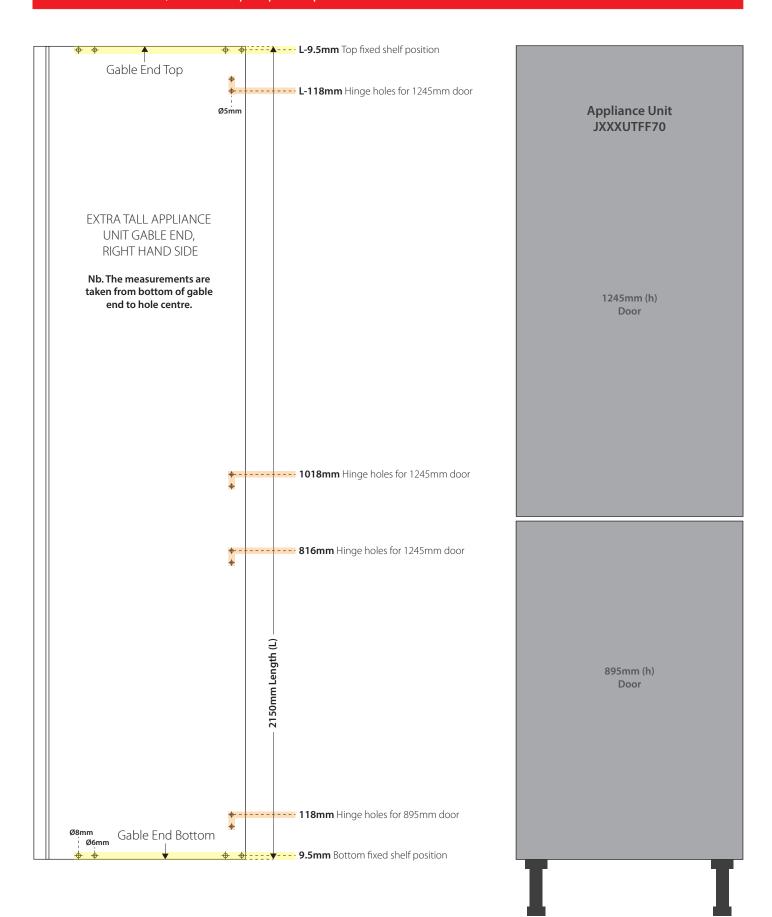

**Appliance Unit:** Extra Tall 70/30 Fridge/Freezer

**Product Code:** JXXXUTFF70

Hole positions key:

Fixed shelves
Hinges

**Appliance Unit:** Extra Tall Single Oven **Product Code:** JXXXUTTOVENA

Nb. Additional holes needed for this configuration, please see below.