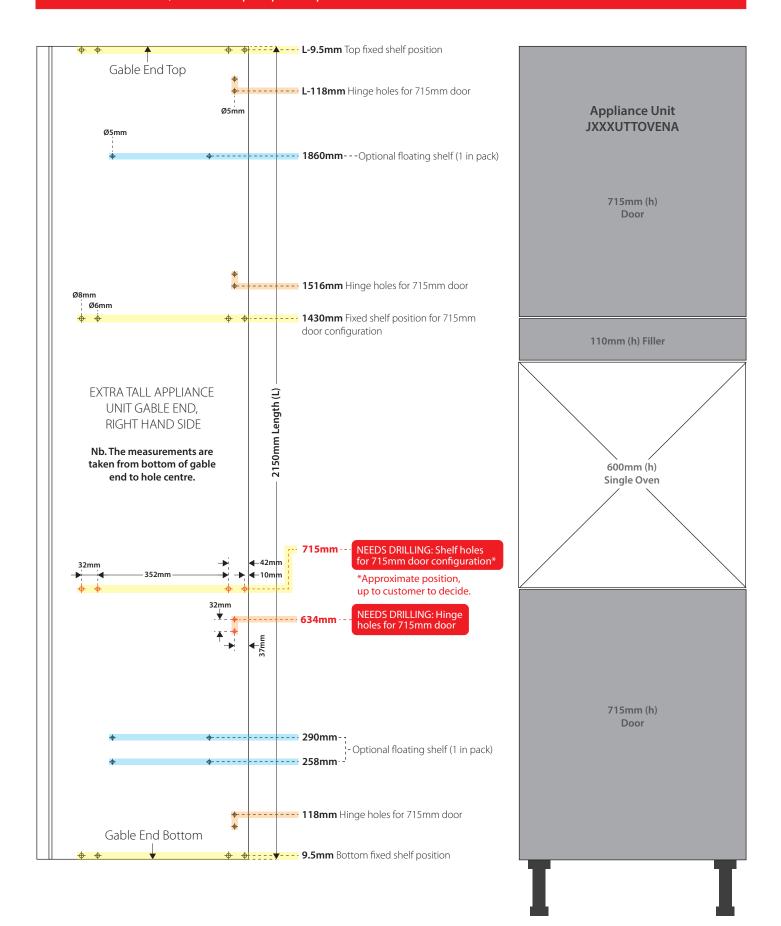

**Appliance Unit:** Extra Tall 70/30 Fridge/Freezer

**Product Code:** JXXXUTFF70

Hole positions key:

Fixed shelves
Hinges

**Appliance Unit:** Extra Tall Single Oven **Product Code:** JXXXUTTOVENA

Nb. Additional holes needed for this configuration, please see below.

Hole positions key:

Fixed shelves
Hinges

Floating shelves

Appliance Unit: Extra Tall Double Oven

**Product Code: JXXXUTTOVENB** 

Hole positions key:

Fixed shelves
Hinges

Floating shelves