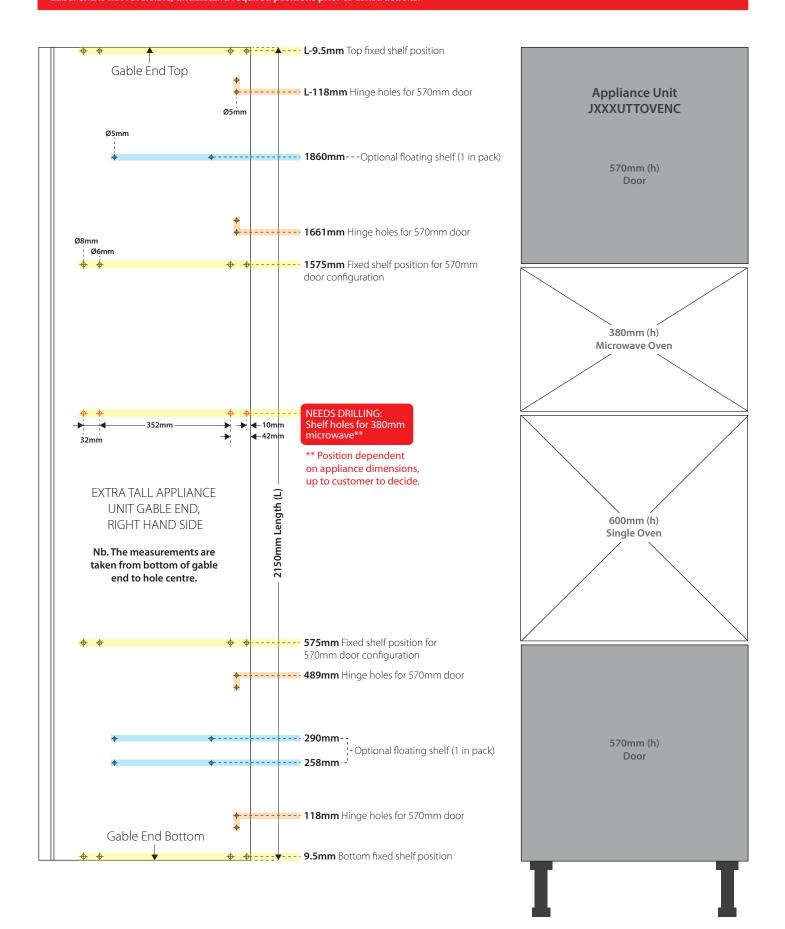

**Appliance Unit:** Extra Tall Single Oven + 380 Microwave

**Product Code: JXXXUTTOVENC** 

Nb. Additional holes needed for this configuration, please see below.

Hole positions key:

Fixed shelves
Hinges

Floating shelves