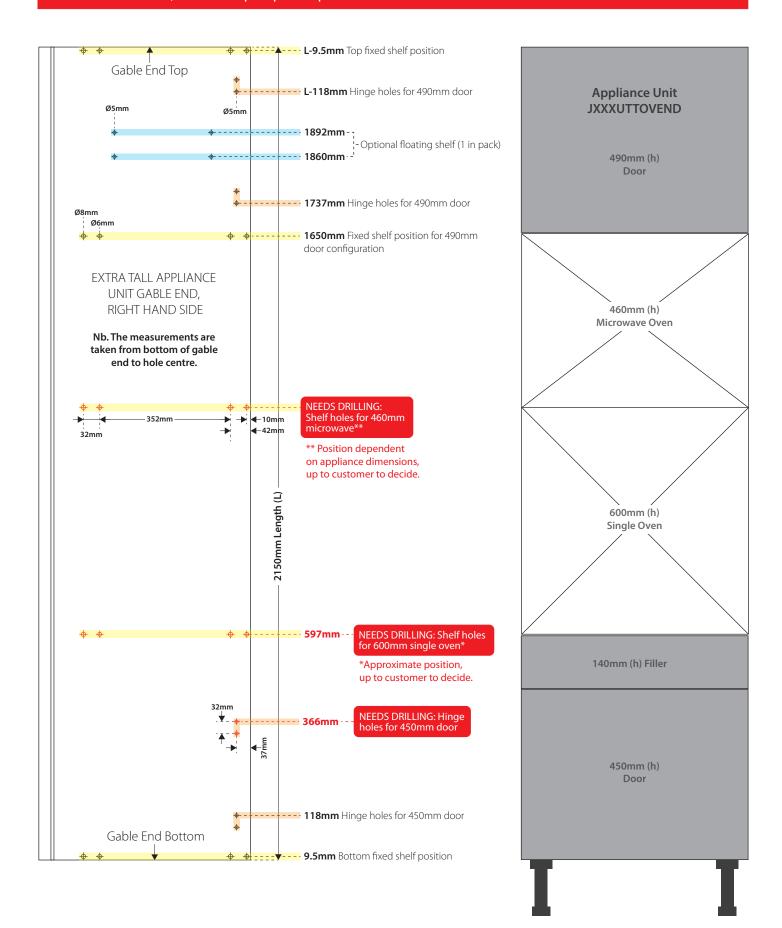

**Appliance Unit:** Extra Tall Single Oven + 460 Microwave

**Product Code: JXXXUTTOVEND** 

Nb. Additional holes needed for this configuration, please see below.

Hole positions key:

Fixed shelves
Hinges

Floating shelves