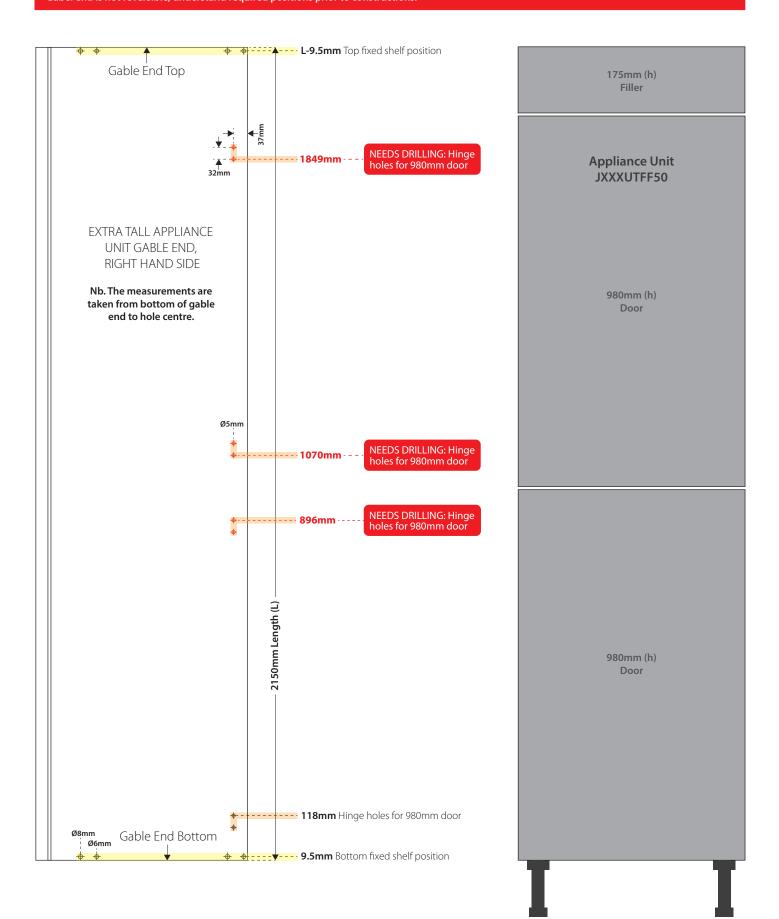

2150mm Appliance Units

Appliance Unit: Extra Tall 50/50 Fridge/Freezer

**Product Code: JXXXUTFF50** 

Nb. Additional holes needed for this configuration, please see below.

Hole positions key:

Fixed shelves
Hinges