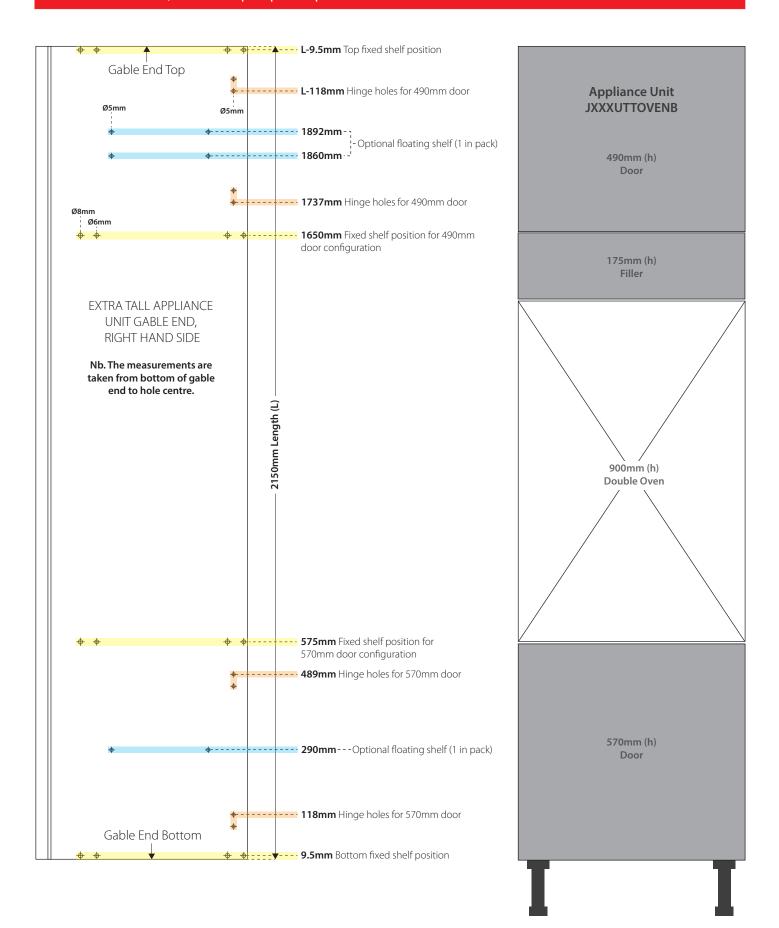

Hole positions key:

Fixed shelves
Hinges

Floating shelves

Appliance Unit: Extra Tall Double Oven

**Product Code: JXXXUTTOVENB** 

Hole positions key:

Fixed shelves
Hinges

Floating shelves